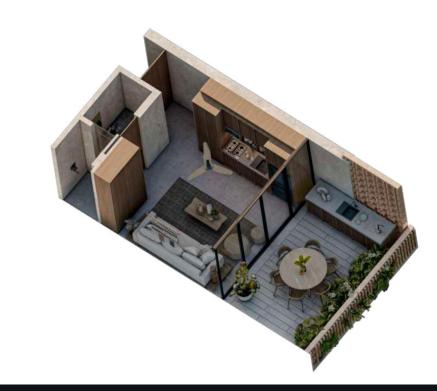

#### ILUSIÓN 1 BED - 2 BATH

**61.75** M<sup>2</sup> **664.6** SQFT

LUZ 1 STUDIO

61.75 M<sup>2</sup> 664.6 SQFT