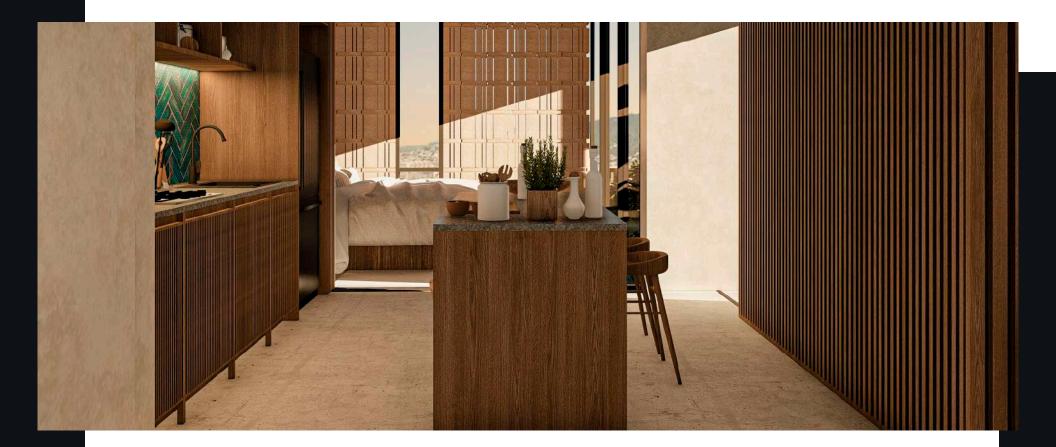

# Raw Material, Earth Tones and Natural Light.

## Embrace vibrant traditions, Sublime Design and Natural Materials.

#### **Designer Kitchen**

- Equiped with quartz counter\*, Parota-Type Wood Cabinets.
- Stainless Steel Sink.\*
- Accented Back Splash Tile
- Stainless Steel 30", 4 Burner Cooktop and Hood Whirpool/Teka.\*

#### Bathroom

- Forged Concrete, Terrazzo Roof.\*
- High-Quality Bathroom Furniture.
- Contemporary White and Water-Saving WC.
- Shower with Tempered Glass.\*