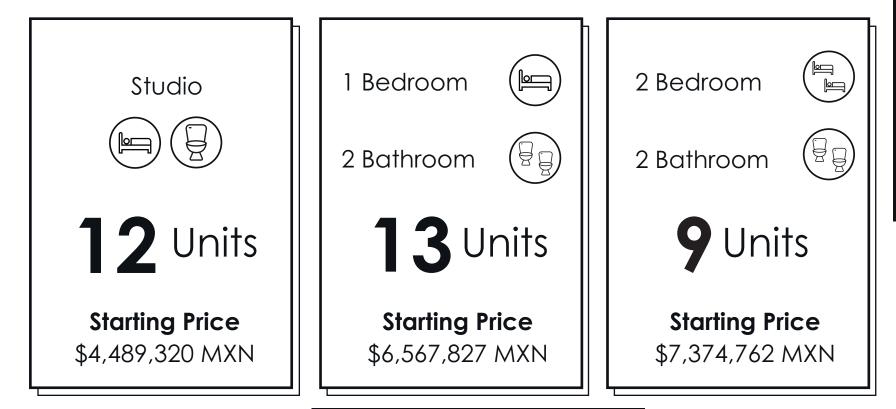

Water-Saving WC.
- Shower with Tempered Glass.\*

#### **Designer Kitchen**

- Equiped with quartz counter\*, Parota-Type Wood Cabinets.
- Stainless Steel Sink.\*
- Accented Back Splash Tile
- Stainless Steel 30", 4 Burner Cooktop and Hood Whirpool/Teka.\*

\*Or similar.



## Embrace vibrant traditions, Sublime Design and Natural Materials.





#### **Unit Features**

- Average interior height of 3.0 meters.
- Interior floors finished in polished concrete.\*
- Exterior floors (terraces), fine washed brushed concrete.\*
- Reinforced concrete ceiling.\*

- Solid clay partition walls.\*
- Regional Chukum walls and ceramics in bathrooms and kitchen.\*
- Wired units for high-speed internet, intercom, and telephone.
- Perimeter lattice based on the bioclimatic study.

## **Available Units**



\* Prices with maximum discount applied



## An intimate, Cosmopolitan Beachside Enclave.

Ofrenda is in the thriving Romantic Zone, boasting a dazzling restaurant, nightlife, and art scene.

The area's historic colonial architecture lives comfortably with new low-rise developments.

It is buffeted by mountains, river and the ocean adding to one of the most culturally diverse neighborhoods in the city.











Immerse yourself in luxury and culture in Puerto Vallarta's iconic new community.

Don't miss this incredible investment opportunity.





Represented by