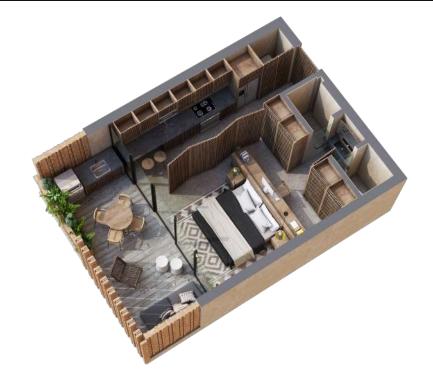

# 2 BED - 2 BATH

**98.05** M<sup>2</sup> **1055.4** SQFT

**76.88** M<sup>2</sup> **827.5** SQFT