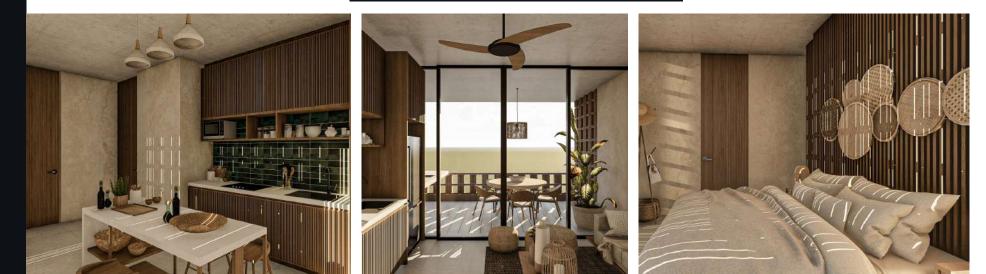

#### **Designer Kitchen**

- Equiped with quartz counter\*, Parota-Type Wood Cabinets.
- Stainless Steel Sink.\*
- Accented Back Splash Tile
- Stainless Steel 30", 4 Burner Cooktop and Hood Whirpool/Teka.\*

#### Bathroom

- Forged Concrete, Terrazzo Roof.\*
- High-Quality Bathroom Furniture.
- Contemporary White and Water-Saving WC.
- Shower with Tempered Glass.\*

## Experience a New Take On Coastal Living.

The architectural design draws its inspiration from Mexico's deep heritage, gorgeous local materials, and a construction style that surprises at every turn.

- Bay, Mountains, River, City and Cathedral Views.
- Infinity Edge, Semi-Olympic Pool.
- Four Hot Springs Styled Jacuzzis.
- Wet Sundeck with Northwestern View.
- Sunning area with Loungers, Hammocks, and Sitting Area.
- Lounge & Sports Bar and Fire Pit.
- Bathrooms, Showers, and Changing Table.
- WiFi in the Relax Area on the Terrace