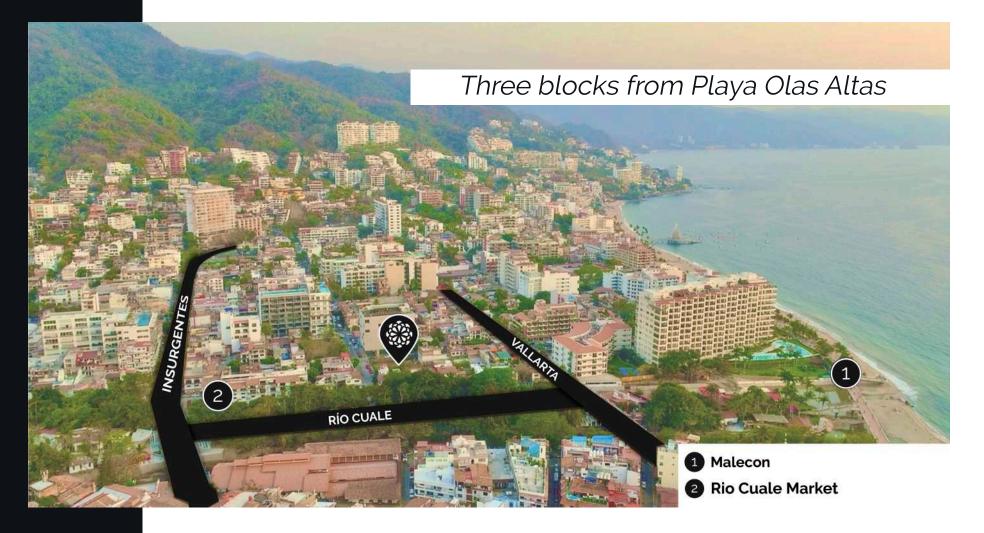

### Location

Located in the heart of Vallarta's Romantic Zone, Ofrenda combines the very best Vallarta living has to offer. The desirable location is moments from the Los Muertos beach, Basilio Badillo and El Centro's numerous galleries, restaurants and nightlife, and the River Cuale cultural area.