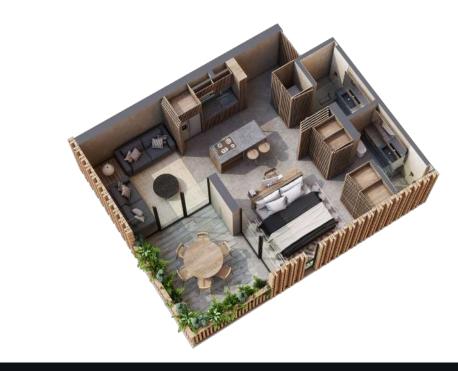

## 1 BED - 2 BATH

**92.65** M<sup>2</sup> **997** SQFT

Lower Floor

**Upper Floor** 

ANHELO 1 BED - 1 BATH LOFT 90.15 M<sup>2</sup> 970.35 SQFT