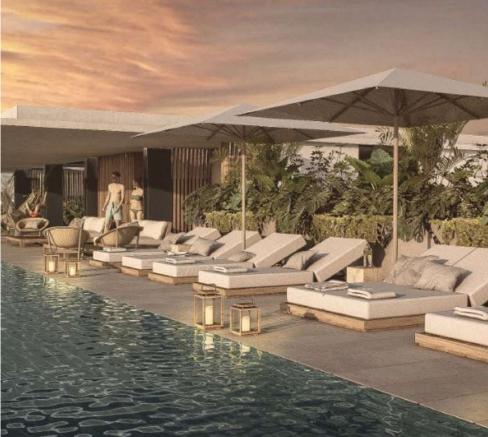

## Experience a New Take On Coastal Living.

The architectural design draws its inspiration from Mexico's deep heritage, gorgeous local materials, and a construction style that surprises at every turn.

- Bay, Mountains, River, City and Cathedral Views.
- Infinity Edge, Semi-Olympic Pool.
- Four Hot Springs Styled Jacuzzis.
- Wet Sundeck with Northwestern View.
- Sunning area with Loungers, Hammocks, and Sitting Area.
- Lounge & Sports Bar and Fire Pit.
- Bathrooms, Showers, and Changing Table.
- WiFi in the Relax Area on the Terrace