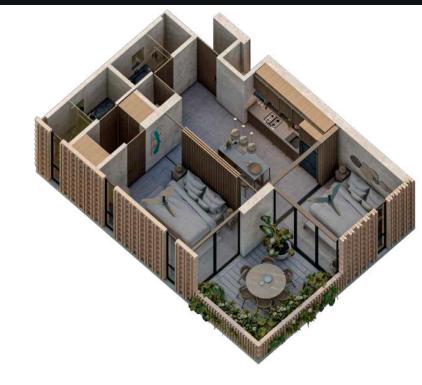

#### ILUSIÓN 1 BED - 2 BATH

**61.75** M<sup>2</sup> **664.6** SQFT

LUZ 1 STUDIO

61.75 M<sup>2</sup> 664.6 SQFT