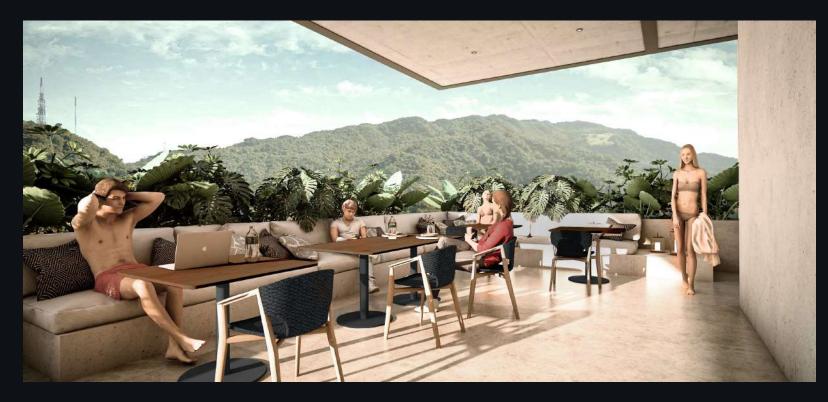

## Experience a New Take On Coastal Living.

The architectural design draws its inspiration from Mexico's deep heritage, gorgeous local materials, and a construction style that surprises at every turn.

- Bay, Mountains, River, City and Cathedral Views.
- Infinity Edge, Semi-Olympic Pool.
- Four Hot Springs Styled Jacuzzis.
- Wet Sundeck with Northwestern View.
- Sunning area with Loungers, Hammocks, and Sitting Area.
- Lounge & Sports Bar and Fire Pit.
- Bathrooms, Showers, and Changing Table.
- WiFi in the Relax Area on the Terrace