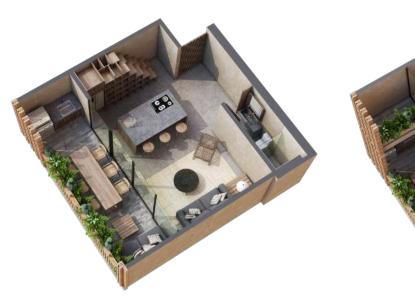

# 2 BED - 2 BATH

**98.05** M<sup>2</sup> **1055.4** SQFT

**76.88** M<sup>2</sup> **827.5** SQFT