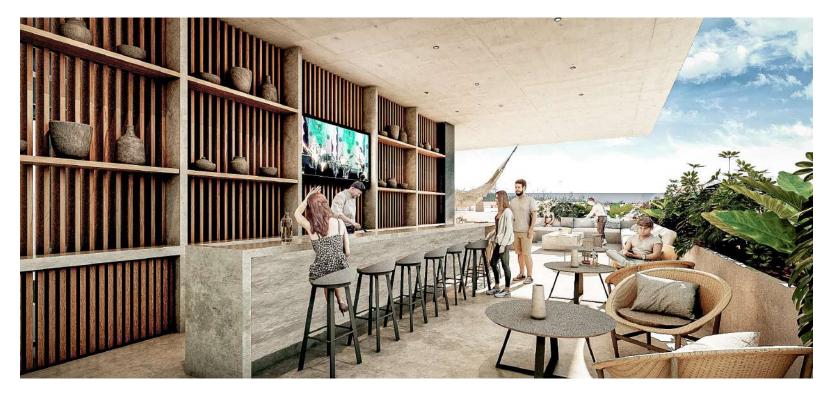

## Experience a New Take On Coastal Living.

The architectural design draws its inspiration from Mexico's deep heritage, gorgeous local materials, and a construction style that surprises at every turn.

- Bay, Mountains, River, City and Cathedral Views.
- Infinity Edge, Semi-Olympic Pool.
- Four Hot Springs Styled Jacuzzis.
- Wet Sundeck with Northwestern View.
- Sunning area with Loungers, Hammocks, and Sitting Area.
- Lounge & Sports Bar and Fire Pit.
- Bathrooms, Showers, and Changing Table.
- WiFi in the Relax Area on the Terrace