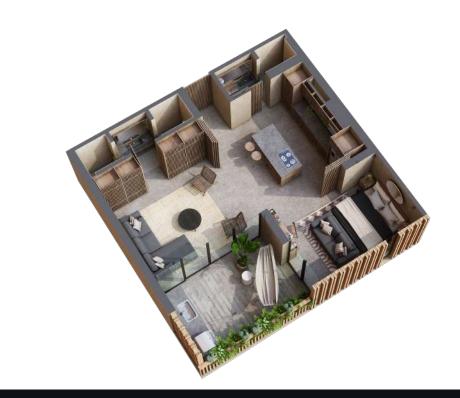

## 1 BED - 2 BATH

**92.65** M<sup>2</sup> **997** SQFT

Lower Floor

**Upper Floor** 

ANHELO 1 BED - 1 BATH LOFT 90.15 M<sup>2</sup> 970.35 SQFT

# 2 BED - 2 BATH

**98.05** M<sup>2</sup> **1055.4** SQFT

**76.88** M<sup>2</sup> **827.5** SQFT

#### ILUSIÓN 1 BED - 2 BATH

**61.75** M<sup>2</sup> **664.6** SQFT

LUZ 1 STUDIO

61.75 M<sup>2</sup> 664.6 SQFT

#### LUZ 2 STUDIO

**48.06** M<sup>2</sup> **680.27** SQFT