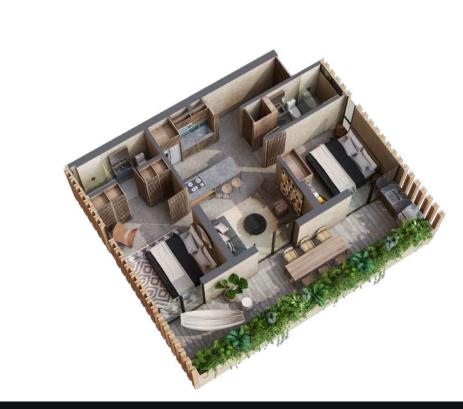

# 2 BED - 2 BATH

**98.05** M<sup>2</sup> **1055.4** SQFT

**76.88** M<sup>2</sup> **827.5** SQFT